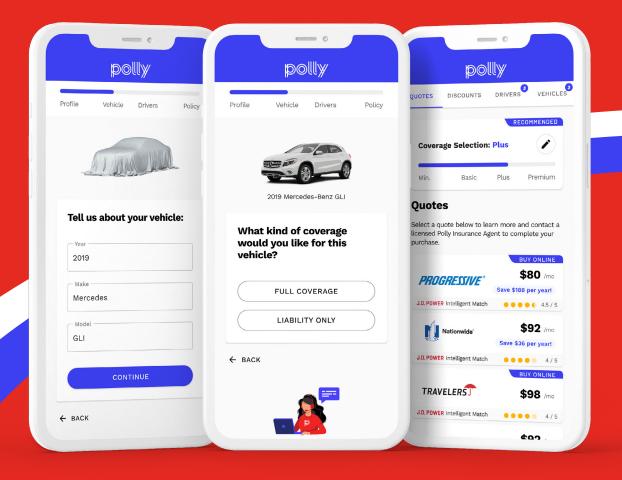

## The digital auto insurance marketplace that gives you more.

More satisfied customers. More opportunities. More profits. Need we say more? The Polly platform lets you integrate auto insurance directly into the car buying experience, saving your customers time and money while increasing your back-end profits. It's a win-win for your dealership.

Fast, mobile quoting—all in one place — puts choice and savings directly in your customers' hands in just minutes.