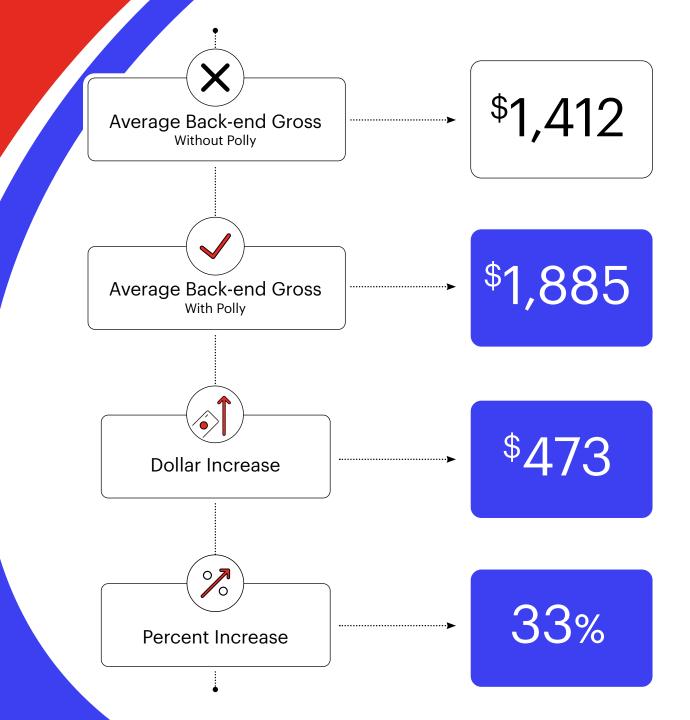

#### CASE STUDY Medium Dealer Group

Well-known in the New England area, this dealer group has over 35 dealerships representing over 30 different OEMs. Since 2019, customers of this dealer group have been able to shop for auto insurance with DealerPolicy Insurance while shopping for their car.

By adding Polly to their process, the group has seen impressive returns on deals involving auto insurance.