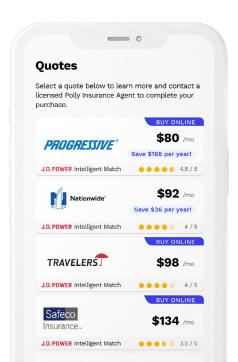

Fast, mobile quoting—all in one place — puts choice and savings directly in your customers' hands in just minutes.

### When customers save, dealers profit.

With quotes from multiple carriers, customers have more choices when it comes to finding savings—all within our easy-to-use web platform. And when customers have a greater potential to save, that can lead to a higher back-end gross for your dealership.