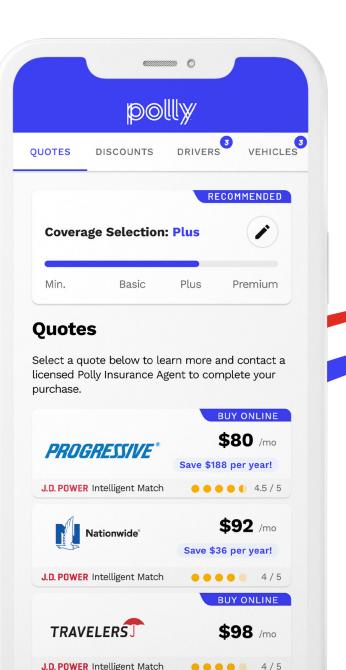

Fast, mobile quoting—all in one place — puts choice and savings directly in your customers' hands in just minutes.

### When customers save, dealers profit.

With quotes from multiple carriers, customers have more choices when it comes to finding savings—all within our easy-to-use web platform. And when customers have a greater potential to save, that can lead to a higher back-end gross for your dealership.