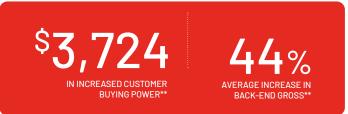

<sup>\*\*</sup>Based on 48,023 vehicle transactions between July 2019 and March 2021, comparing deals in which car buyer purchased insurance from Polly to non Polly deals. Based on used car APR of 9.5%, new car APR of 5% and a 72-month loan term. Potential savings will vary.