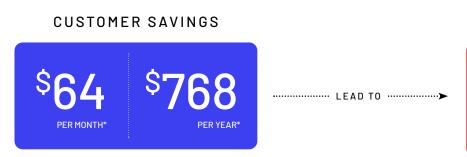

All at no cost to your dealership

<sup>\*</sup>Average auto insurance savings based on new Polly (formerly DealerPolicy) auto policyholders nationwide in 2020 who reported savings. Potential savings will vary.

<sup>\*\*</sup>Based on 48,023 vehicle transactions between July 2019 and March 2021, comparing deals in which car buyer purchased insurance from Polly to non Polly deals. Based on used car APR of 9.5%, new car APR of 5% and a 72-month loan term. Potential savings will vary.